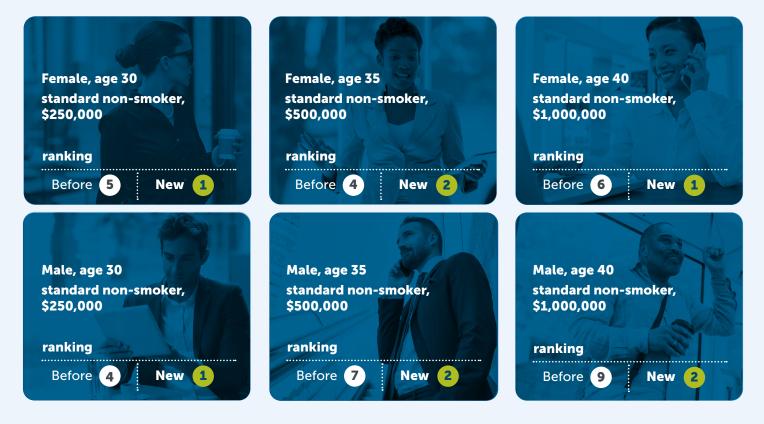

### Great improvements on initial premium rankings – Top 3 ranking in most scenarios

To find out more about our new Solution 20<sup>®</sup> premium rates or to check out other Solution Series products, contact your Account Executive or call our sales centre at 1 866 894-6182.

#### FOR ADVISOR USE ONLY

Note: The "Before" rankings are based on comparing the Solution 20 initial premium rates @ Feb 16, 2022, with the initial annual premiums of 23 other comparable term 20 products shown on LifeGuide obtained on Feb 16, 2022, for the same life insureds and amounts indicated. The "New" rankings are based on comparing the Solution 20 initial premium rates @ March 7, 2022, with the initial annual premiums of 23 other comparable term 20 products shown on LifeGuide obtained on Feb 16, 2022, with the initial annual premiums of 23 other comparable term 20 products shown on LifeGuide obtained on March 7, 2022, for the same life insureds and amounts indicated.