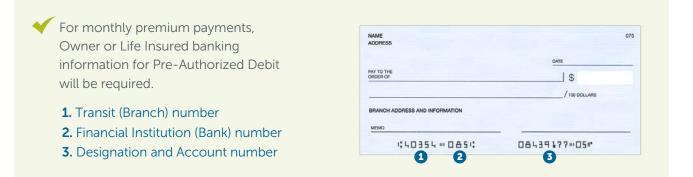

## Things to remember before you complete the **Fast & Full Life Application** with clients:

An Owner and Life Insured (if different than the Owner) must each have their own individual e-mail address.

For applications that are approved for a Temporary Insurance Agreement, the initial premium must be paid online when the application is completed. Payment can be paid via Mastercard, Visa, Visa Debit, American Express, Interac Online or PayPal. For all other applications, the initial premium will be required at the time of policy issue following application approval.